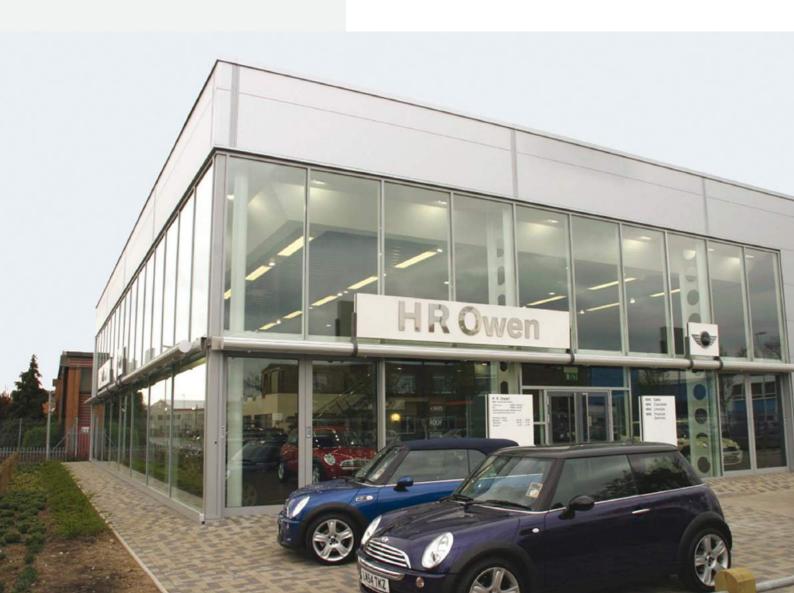

### Car showrooms

Building type: BMW Car Show Room Investor: BMW AG Architect: Ballard Pat Location: London, United Kingdom Elements: façade

Building type: BMW and MINI Showroom & Service Investor: Delta Motors, INC. Architect: Predrag Milutinović Location: Belgrade, Serbia Elements: façade