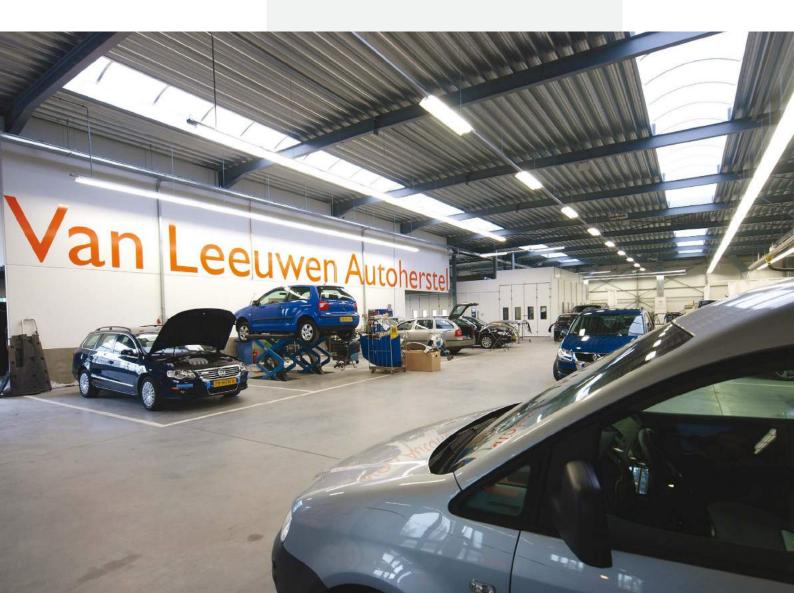

Building type: Gerber Soft Drinks Ltd Industrial Building Investor: Gerber Architect: Peter Farmer, Jeff McFadyen, John Galvin Location: Bridgwater, United Kingdom Elements: façade, roof

Building type: Van Leeuwen Car workshop Investor: Van Leeuwen Group Architects: Valeres Industriebouw b.v. Location: Breda, The Netherlands Elements: façade