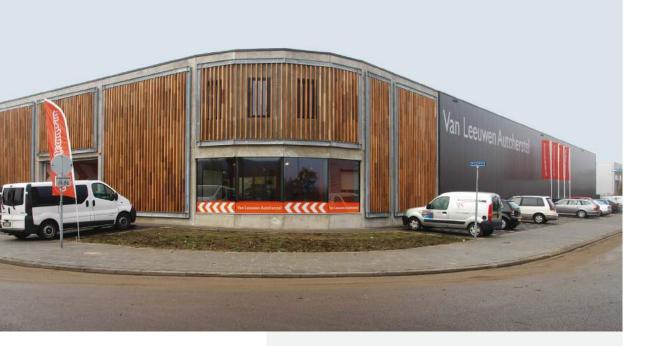

Building type: Gerber Soft Drinks Ltd Industrial Building Investor: Gerber Architect: Peter Farmer, Jeff McFadyen, John Galvin Location: Bridgwater, United Kingdom Elements: façade, roof

Building type: Van Leeuwen Car workshop Investor: Van Leeuwen Group Architects: Valeres Industriebouw b.v. Location: Breda, The Netherlands Elements: façade