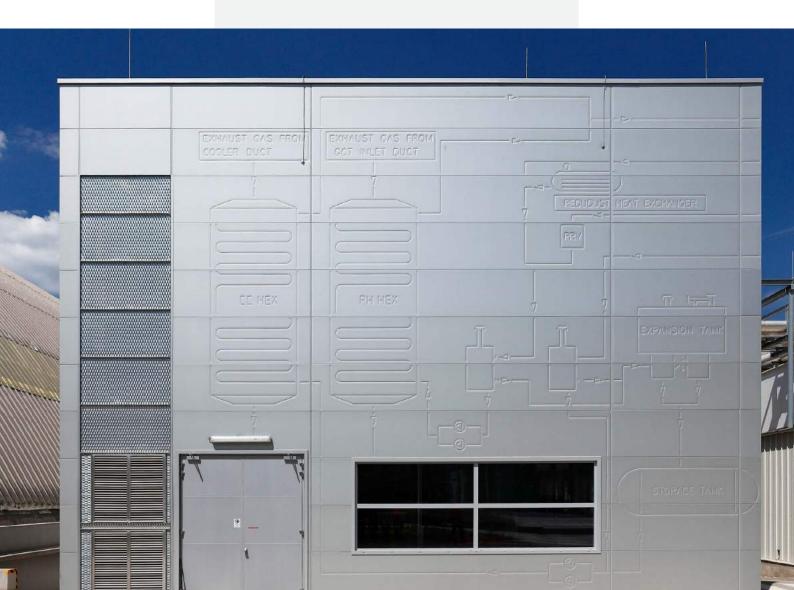

Building type: SBO Ternitz Office and Industrial Building Investor: SchoetLer-Bteckmann; Oilf ietd Technotogy GmbH Architect: Sue Architekten ZT GmbH Location: Ternitz, Austria Elements: façade