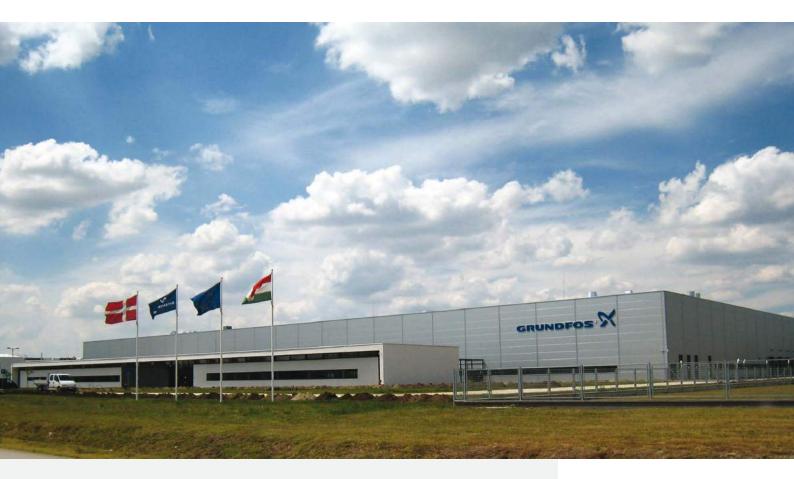

Building type: Grundfos Manufacturing Hungary III. Industrial Building Investor: GMH Architects: Hans Christian Baastrup, Kim Okkels, Morten Johansen Location: Székesfehérvár, Hungary Elements: façade