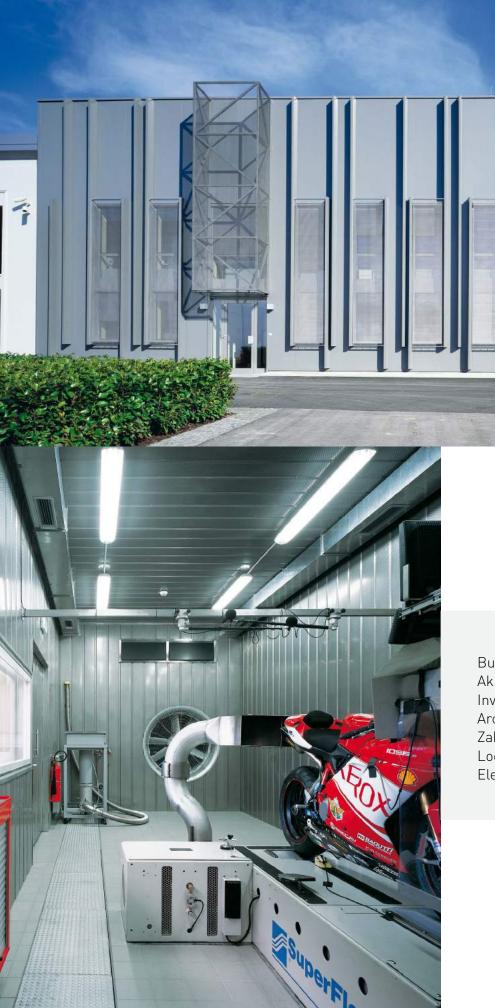

Building type: Kolektor- Etra Industrial Building Investor: Kolektor- Etra d.o.o. Architect: Ikona Arhitektura d.o.o Location: Ljubljana, Slovenia Elements: façade

Building type: Foundry and Testing Room Akrapovič Investor: Akrapovič, d.d. Architects: Slavojka Akrapovič, Robert Zakrajšek, Damjan Holc Location: Ivančna Gorica, Slovenia Elements: façade