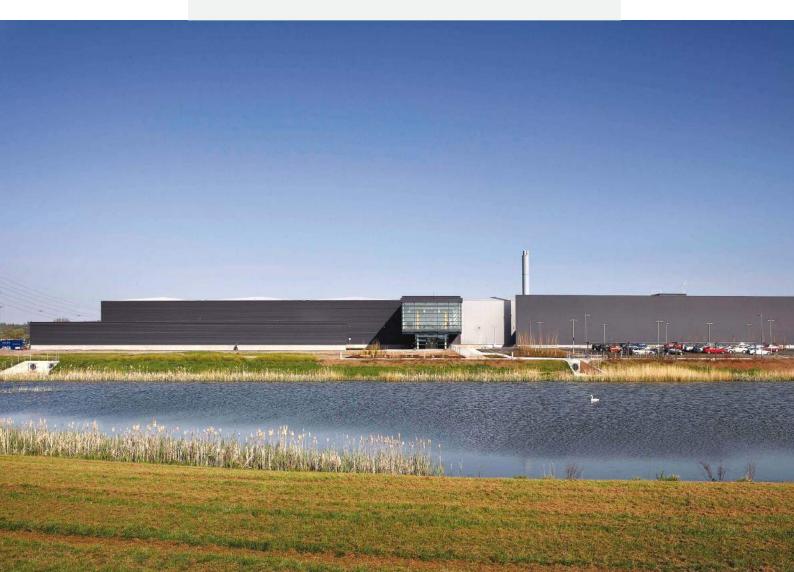

# Industrial buildings

Building type: Airbus A380 Paint Shop Investor: Airbus Deutschland Gmbh Architects: Jörg Huhnholz, Michael Krämer Location: Hamburg, Germany Elements: façade

Building type: Business Building and ULO Cold-storage Plant Rudnap Agrar Investor: Rudnap Agrar doo Beograd Architect: Dva Studio Location: Irig, Serbia Elements: façade